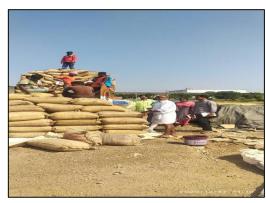

- Mobilised 186 farmers as shareholders in the FPO
- Procured CHC equipment worth Rs. 33,90,000 including rotavator, hay baler, dozer elverl, tractor, full cage wheel, agri residue shredder and cultivator
- Established linkages with Mulkanoor Cooperative Society, eFresh Agri Business Ltd., Coromandel and Mahindra
- The govt. of Telangana alloted 1.2 acres of land to the FPO for construction of building for CHC
- TS MARKED is supplying fertilisers to the FPO on "Free on Load" basis