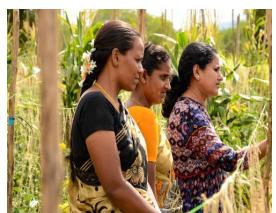

r and Chittoor districts
- Gagillapur village in Qutbullapur mandal of Ranga Reddy district in Telangana state was the first village to be developed into a model village.
- Organised a national workshop in collaboration with DGRV on 'Women SHG movement: Making self-reliance meaningful through self-regulation' on 1& 2 December 2015
- Facilitated 'Swayam Sahayata Samuh' (SSS) in Ismailpur village of Kaler block in Arwal district,
   Bihar was adjudged the Best SSS and received award from NABARD
- The 'Best NGO Award' from Telangana Government on the eve of its first anniversary was presented to Ichoda watershed in Adilabad district
- New donor during the year was Ernst & Young (E&Y) Foundation to support initiatives in Dighwara and Garkha blocks, GIZ, Hörmann KG and Aurobindo Pharma Ltd.







#### **APMAS Journey 2016**

 APMAS initiated yet another project titled 'Maternal and Newborn Child Health' (MNCH) in partnership with 'Institute for Human Development' (IHD) and with the support from BMGF in August 2016. The operational areas are: Tirupati & Ongole towns in Andhra Pradesh and GHMC (Hyderabad) in Telangana.



- Grant agreement was signed between APMAS and Aurobindo Pharma Foundation on
   5 April 2016 for a two year period in making these villages as models.
- Peyyalapalem model village has achieved 12 out of 20 non- negotiables of a smart Village in just one year of the project and received 'Janama Bhoomi Maa Vooru' award from the District Collector for its outstanding work in making the village Open Defecation Free in a very short span of time
- Established partner