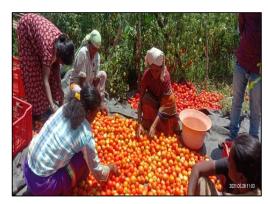

- During the Covid 19 nation-wide lockdown period, 2,267 MT tomatoes were supplied to tomato processing industries: Sunsip Agro Processors & Foods and Inn benefitting 1018 farmers
- Mobilized 7974 farmers into 8 mandal level FPOs
- Conducted 359 events including trainings, meetings etc and trained 4604 farmers on Tomato value chain activities particularly Package of Practices (POP)
- Koundinya FPC, Palamaneru and V.Kota FPO have established Farmer Development Centres in collaboration with e-fresh Agri-business solutions, Hyderabad to supply agri-inputs, smart solutions, farm equipments to farmers
- Promoted package of practices through farmer field school (FFS) in 15 demonstration plots
- Ms. Krishna Radha, President of M- Tomato federation received the "Game Changer – women in Agriculture" award from GIZ, Germany
- Established solar dehydration units in 8 project locations and piloted processing yielding good results. 196 Kg of dried tomatoes were sent to S4S technologies
- Completed gross margin study with 247 farmers on tomato value chain and observed that productivity has increased to 64.21 Tonne/hectare
- M-Tomato become the member of Federation of Indian FPOs and Aggregators (FIFA) promoted by NAFED
- Established two new Bio Input Units (BIUs) in Valmikipuram and Kurabalakota mandals
- Nimmanapalle FPO has crossed business turnover of Rs. 1 Cr & M-tomato federation Rs. 2.85 Cr
- Conducted livelihood virtual summit with Access on emerging technologies in tomato value chain
- Established credit linkages with Samunnathi and got sanctioned 3.29 lakh for Nimmanapalli FPC on cash credit basis and 2.63 lakh for Maryadaramannapatnam FPC
- Launched YouTube channel, "APMAS-RythuKosam" for dissemination of innovations, best practices, and package of practices. Uploaded 10 videos and got 14,473 views and 369 subscriptions