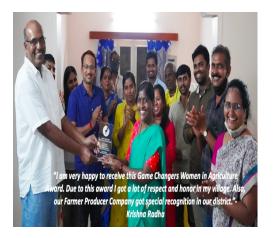

#### **HIGHLIGHTS 2020-2021**

- Initiated intensive COVID-19 relief operations in a mission mode in strengthening market linkages to increase remunerative prices for the farmers through FPOs and providing much-needed relief to their member-farmers and to the poor and the migrant families in urban areas of Hyderabad and in towns of our operational areas
- During the Covid 19 nation-wide lockdown period, 2,267 MT tomatoes were supplied to tomato processing industries; Sunsip Agro Processors & Foods and Inn benefitting 1018 farmers
- Ms. Krishna Radha, President of M-tomato Federation in Chittoor was awarded "Woman Game Changer in Agriculture" for her excellent work in agriculture and FPO Management
- Published "Anubhava: Reflections by Practitioners" a compendium of case studies to showcase the work done by APMAS
- Launched youtube channel "Rythu Kosam" to provide advisory services to farmers through digital platform
- Empanelled as Cluster Based Business Organisation by SFAC, NABARD and NSDC to promote FPOs in Andhra Pradesh, Telangana and Bihar
- Empanelled as Resource Support Agency by NABARD, Telangana to provide capacity building and mentoring support to FPOs
- Initiated four projects; a project to promote enterprises with financial support from HSBC in Telangana; Padi Pantalu project for 'Achieving Food and Fodder Security through Sustainable Farming' in Kurubalakota and Valmikipuram mandals in Chittoor district of Andhra Pradesh with the support of AEIN, Luxembourg; and a project on promotion of WASH practices in urban areas in AP with the support of UNICEF; and credit linkage for WASH practices in AP & Telangana with the support of water.org
- Three-day workshop held on training and facilitation by David & Debbie was stimulating for the staff to be innovative and creative in designing participatory training programs
- Organised a National ToT on Governance and Management of FPOs
- Supported 38 Tribal FPOs and 54 MSMEs in 4 ITDA areas in Telangana under UNDP project
- Signed MoU with National Association of FPOs and in partnership with NAFPO and IRMA, organised a South India FPO workshop to address major challenges and contributed to the strategy discussions of SFAC to promote 10,000 new FPOs in the country
- Signed formal agreements with Samunnati to provide financial and capacity building services to FPOs and with Andhra Pradesh Food Processing Society (APFPS) for implementation of Integrated Tomato Value Chain Development Project
- Entered into partnership with Social Venture Partners (SVP); Sri Padavathi Mahila University, Tirupati and renewed MoU with MANAGE

- During the Covid 19 nation-wide lockdown period, 2,267 MT tomatoes were supplied to tomato processing industries: Sunsip Agro Processors & Foods and Inn benefitting 1018 farmers
- Mobilized 7974 farmers into 8 mandal level FPOs
- Conducted 359 events including trainings, meetings etc and trained 4604 farmers on Tomato value chain activities particularly Package of Practices (POP)
- Koundinya FPC, Palamaneru and V.Kota FPO have established Farmer Development Centres in collaboration with e-fresh Agri-business solutions, Hyderabad to supply agri-inputs, smart solutions, farm equipments to farmers
- Promoted package of practices through farmer field school (FFS) in 15 demonstration plots
- Ms. Krishna Radha, President of M- Tomato federation received the "Game Changer – women in Agriculture" award from GIZ, Germany
- Established solar dehydration units in 8 project locations and piloted processing yielding good results. 196 Kg of dried tomatoes were sent to S4S technologies
- Completed gross margin study with 247 farmers on tomato value chain and observed that productivity has increased to 64.21 Tonne/hectare
- M-Tomato become the member of Federation of Indian FPOs and Aggregators (FIFA) promoted by NAFED
- Established two new Bio Input Units (BIUs) in Valmikipuram and Kurabalakota mandals
- Nimmanapalle FPO has crossed business turnover of Rs. 1 Cr & M-tomato federation Rs. 2.85 Cr
- Conducted livelihood virtual summit with Access on emerging technologies in tomato value chain
- Established credit linkages with Samunnathi and got sanctioned 3.29 lakh for Nimmanapalli FPC on cash credit basis and 2.63 lakh for Maryadaramannapatnam FPC
- Launched YouTube channel, "APMAS-RythuKosam" for dissemination of innovations, best practices, and package of practices. Uploaded 10 videos and got 14,473 views and 369 subscriptions