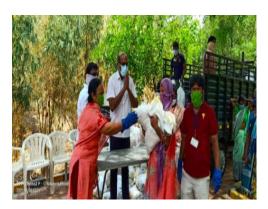

#### **HIGHLIGHTS 2020-2021**

- Initiated intensive COVID-19 relief operations in a mission mode in strengthening market linkages to increase remunerative prices for the farmers through FPOs and providing much-needed relief to their member-farmers and to the poor and the migrant families in urban areas of Hyderabad and in towns of our operational areas
- During the Covid 19 nation-wide lockdown period, 2,267 MT tomatoes were supplied to tomato processing industries; Sunsip Agro Processors & Foods and Inn benefitting 1018 farmers
- Ms. Krishna Radha, President of M-tomato Federation in Chittoor was awarded "Woman Game Changer in Agriculture" for her excellent work in agriculture and FPO Management
- Published "Anubhava: Reflections by Practitioners" a compendium of case studies to showcase the work done by APMAS
- Launched youtube channel "Rythu Kosam" to provide advisory services to farmers through digital platform
- Empanelled as Cluster Based Business Organisation by SFAC, NABARD and NSDC to promote FPOs in Andhra Pradesh, Telangana and Bihar
- Empanelled as Resource Support Agency by NABARD, Telangana to provide capacity building and mentoring support to FPOs
- Initiated four projects; a project to promote enterprises with financial support from HSBC in Telangana; Padi Pantalu project for 'Achieving Food and Fodder Security through Sustainable Farming' in Kurubalakota and Valmikipuram mandals in Chittoor district of Andhra Pradesh with the support of AEIN, Luxembourg; and a project on promotion of WASH practices in urban areas in AP with the support of UNICEF; and credit linkage for WASH practices in AP & Telangana with the support of water.org
- Three-day workshop held on training and facilitation by David & Debbie was stimulating for the staff to be innovative and creative in designing participatory training programs
- Organised a National ToT on Governance and Management of FPOs
- Supported 38 Tribal FPOs and 54 MSMEs in 4 ITDA areas in Telangana under UNDP project
- Signed MoU with National Association of FPOs and in partnership with NAFPO and IRMA, organised a South India FPO workshop to address major challenges and contributed to the strategy discussions of SFAC to promote 10,000 new FPOs in the country
- Signed formal agreements with Samunnati to provide financial and capacity building services to FPOs and with Andhra Pradesh Food Processing Society (APFPS) for implementation of Integrated Tomato Value Chain Development Project
- Entered into partnership with Social Venture Partners (SVP); Sri Padavathi Mahila University, Tirupati and renewed MoU with MANAGE