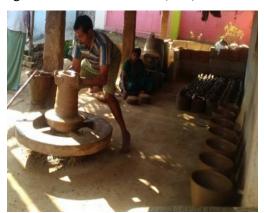

pur and Chittoor districts
- Gagillapur village in Qutbullapur mandal of Ranga Reddy district in Telangana state was the first village to be developed into a model village.
- Organised a national workshop in collaboration with DGRV on 'Women SHG movement: Making self-reliance meaningful through self-regulation' on 1& 2 December 2015
- Facilitated 'Swayam Sahayata Samuh' (SSS) in Ismailpur village of Kaler block in Arwal district,
   Bihar was adjudged the Best SSS and received award from NABARD
- The 'Best NGO Award' from Telangana Government on the eve of its first anniversary was presented to Ichoda watershed in Adilabad district
- New donor during the year was Ernst & Young (E&Y) Foundation to support initiatives in Dighwara and Garkha blocks, GIZ, Hörmann KG and Aurobindo Pharma Ltd.







#### **APMAS Journey 2016**

 APMAS initiated yet another project titled 'Maternal and Newborn Child Health' (MNCH) in partnership with 'Institute for Human Development' (IHD) and with the support from BMGF in August 2016. The operational areas are: Tirupati & Ongole towns in Andhra Pradesh and GHMC (Hyderabad) in Telangana.



- Grant agreement was signed between APMAS and Aurobindo Pharma Foundation on
   5 April 2016 for a two year period in making these villages as models.
- Peyyalapalem model village has achieved 12 out of 20 non- negotiables of a smart Village in just one year of the project and received 'Janama Bhoomi Maa Vooru' award from the District Collector for its outstanding work in making the village Open Defecation Free in a very short span of time
- Established partn