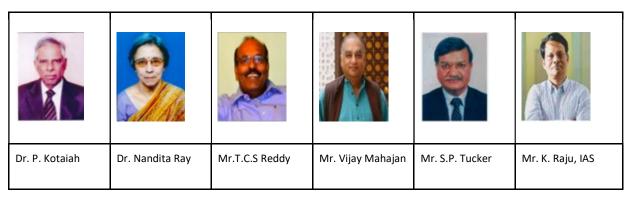

# **BOARD OF DIRECTORS**

| #   | Name                               | Position              | Background                                                               |  |  |  |
|-----|------------------------------------|-----------------------|--------------------------------------------------------------------------|--|--|--|
| 1.  | Mr. K. Madhava Rao, IAS<br>(Retd.) | Chairperson           | Former Chief Secretary to Govt. of AP                                    |  |  |  |
| 2.  | Ms. Mahpara Ali                    | Vice<br>Chairperson   | Former CGM, SBI                                                          |  |  |  |
| 3.  | Mr. Jayesh Ranjan, IAS             |                       | Principal Secretary IT, E&C, Govt. of TS                                 |  |  |  |
| 4.  | Mr.Chiranjiv Choudhary,<br>IFS     |                       | Principal Chief Conservator of Forests,<br>(CAMPA, SF), Government of AP |  |  |  |
| 5.  | Ms. Mukti Bosco                    |                       | CEO, Healing Fields Foundation                                           |  |  |  |
| 6.  | Mr. P. Mohanaiah                   | Members               | Former Chief General Manager,<br>NABARD                                  |  |  |  |
| 7.  | Ms. Savita Mahajan                 |                       | Former Dy. Dean, ISB                                                     |  |  |  |
| 8.  | Mr. NV Ramana                      |                       | Former CEO, BASIX and ITC Group                                          |  |  |  |
| 9.  | Prof. Shambu Prasad                |                       | Faculty, IRMA                                                            |  |  |  |
| 10. | Prof. Sudha Rani                   |                       | Professor, Ambedkar University                                           |  |  |  |
| 11. | Dr. W.R. Reddy, IAS (Retd)         |                       | Ex DG, NIRD & PR                                                         |  |  |  |
| 12. | Mr. T.C.S Reddy                    |                       | MD & CEO, APMAS                                                          |  |  |  |
| 13  | Mr. N. Madhu Murthy                |                       | <b>Executive Director, APMAS</b>                                         |  |  |  |
| 14. | Ms. A Kalamani                     |                       | Consultant, APMAS                                                        |  |  |  |
| 15. | Ms. Meera Shaik                    | Ex-Officio<br>Members | Director, Telangana State Development<br>Planning Society (TSDPS)        |  |  |  |
| 16. | Ms. Kamalamma                      |                       | TLF President, Srikakulam, AP                                            |  |  |  |
| 17. | Ms. Usha Rani                      |                       | ZS President, Nizamabad, Telangana                                       |  |  |  |
| 18. | Ms. Suvarna                        |                       | TLF President, Adilabad, Telangana                                       |  |  |  |
| 19. | Ms. Shanti<br>Kumari               |                       | ZS President, East Godavari, AP                                          |  |  |  |