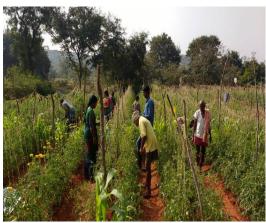

#### **Objectives**

- Undertake and up-scale tomato value chain development interventions and innovations in Madanapalle Cluster of Andhra Pradesh
- Provide capacity building and handholding support to 8 FPOs to develop them into viable and sustainable farmer-owned enterprises engaged in tomato value chain
- Scale-up interventions and innovations taken-up under GIC project to cover 15,000 farmers
- Transfer of knowledge, approach and experience of strengthening and achieving sustainability of FPOs across and outside the state of Andhra Pradesh and India

- Promoted 118 demo plots to demonstrate package of practices
- Trained 612 women farmers on legal compliances, productivity enhancement and marketing
- Trained 69 leaders on business activities of FPOs and they participated in exposure visit
- 30 landless women received capital support to start supplementary livelihoods
- 34 women farmers participated in advocacy meetings at various levels