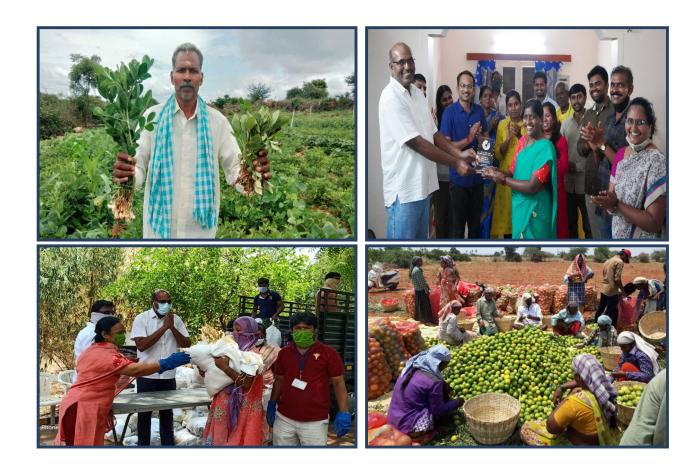

#### **HIGHLIGHTS 2020-2021**

- Initiated intensive COVID-19 relief operations in a mission mode in strengthening market linkages to increase remunerative prices for the farmers through FPOs and providing much-needed relief to their member-farmers and to the poor and the migrant families in urban areas of Hyderabad and in towns of our operational areas
- During the Covid 19 nation-wide lockdown period, 2,267 MT tomatoes were supplied to tomato processing industries; Sunsip Agro Processors & Foods and Inn benefitting 1018 farmers
- Ms. Krishna Radha, President of M-tomato Federation in Chittoor was awarded "Woman Game Changer in Agriculture" for her excellent work in agriculture and FPO Management
- Published "Anubhava: Reflections by Practitioners" a compendium of case studies to showcase the work done by APMAS
- Launched youtube channel "Rythu Kosam" to provide advisory services to farmers through digital platform
- Empanelled as Cluster Based Business Organisation by SFAC, NABARD and NSDC to promote FPOs in Andhra Pradesh, Telangana and Bihar
- Empanelled as Resource Support Agency by NABARD, Telangana to provide capacity building and mentoring support to FPOs
- Initiated four projects; a project to promote enterprises with financial support from HSBC in Telangana; Padi Pantalu project for 'Achieving Food and Fodder Security through Sustainable Farming' in Kurubalakota and Valmikipuram mandals in Chittoor district of Andhra Pradesh with the support of AEIN, Luxembourg; and a project on promotion of WASH practices in urban areas in AP with the support of UNICEF; and credit linkage for WASH practices in AP & Telangana with the support of water.org
- Three-day workshop held on training and facilitation by David & Debbie was stimulating for the staff to be innovative and creative in designing participatory training programs
- Organised a National ToT on Governance and Management of FPOs
- Supported 38 Tribal FPOs and 54 MSMEs in 4 ITDA areas in Telangana under UNDP project
- Signed MoU with National Association of FPOs and in partnership with NAFPO and IRMA, organised a South India FPO workshop to address major challenges and contributed to the strategy discussions of SFAC to promote 10,000 new FPOs in the country
- Signed formal agreements with Samunnati to provide financial and capacity building services to FPOs and with Andhra Pradesh Food Processing Society (APFPS) for implementation of Integrated Tomato Value Chain Development Project
- Entered into partnership with Social Venture Partners (SVP); Sri Padavathi Mahila University, Tirupati and renewed MoU with MANAGE

- During the Covid 19 nation-wide lockdown period, 2,267 MT tomatoes were supplied to tomato processing industries: Sunsip Agro Processors & Foods and Inn benefitting 1018 farmers
- Mobilized 7974 farmers into 8 mandal level FPOs
- Conducted 359 events including trainings, meetings etc and trained 4604 farmers on Tomato value chain activities particularly Package of Practices (POP)
- Koundinya FPC, Palamaneru and V.Kota FPO have established Farmer Development Centres in collaboration with e-fresh Agri-business solutions, Hyderabad to supply agri-inputs, smart solutions, farm equipments to farmers
- Promoted package of practices through farmer field school (FFS) in 15 demonstration plots
- Ms. Krishna Radha, President of M- Tomato federation received the "Game Changer – women in Agriculture" award from GIZ, Germany
- Established solar dehydration units in 8 project locations and piloted processing yielding good results. 196 Kg of dried tomatoes were sent to S4S technologies
- Completed gross margin study with 247 farmers on tomato value chain and observed that productivity has increased to 64.21 Tonne/hectare
- M-Tomato become the member of Federation of Indian FPOs and Aggregators (FIFA) promoted by NAFED
- Established two new Bio Input Units (BIUs) in Valmikipuram and Kurabalakota mandals
- Nimmanapalle FPO has crossed business turnover of Rs. 1 Cr & M-tomato federation Rs. 2.85 Cr
- Conducted livelihood virtual summit with Access on emerging technologies in tomato value chain
- Established credit linkages with Samunnathi and got sanctioned 3.29 lakh for Nimmanapalli FPC on cash credit basis and 2.63 lakh for Maryadaramannapatnam FPC
- Launched YouTube channel, "APMAS-RythuKosam" for dissemination of innovations, best practices, and package of practices. Uploaded 10 videos and got 14,473 views and 369 subscriptions