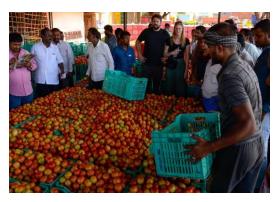

- During the Covid 19 nation-wide lockdown period, 2,267 MT tomatoes were supplied to tomato processing industries: Sunsip Agro Processors & Foods and Inn benefitting 1018 farmers
- Mobilized 7974 farmers into 8 mandal level FPOs
- Conducted 359 events including trainings, meetings etc and trained 4604 farmers on Tomato value chain activities particularly Package of Practices (POP)
- Koundinya FPC, Palamaneru and V.Kota FPO have established Farmer Development Centres in collaboration with e-fresh Agri-business solutions, Hyderabad to supply agri-inputs, smart solutions, farm equipments to farmers
- Promoted package of practices through farmer field school (FFS) in 15 demonstration plots
- Ms. Krishna Radha, President of M- Tomato federation received the "Game Changer – women in Agriculture" award from GIZ, Germany
- Established solar dehydration units in 8 project locations and piloted processing yielding good results. 196 Kg of dried tomatoes were sent to S4S technologies
- Completed gross margin study with 247 farmers on tomato value chain and observed that productivity has increased to 64.21 Tonne/hectare
- M-Tomato become the member of Federation of Indian FPOs and Aggregators (FIFA) promoted by NAFED
- Established two new Bio Input Units (BIUs) in Valmikipuram and Kurabalakota mandals
- Nimmanapalle FPO has crossed business turnover of Rs. 1 Cr & M-tomato federation Rs. 2.85 Cr
- Conducted livelihood virtual summit with Access on emerging technologies in tomato value chain
- Established credit linkages with Samunnathi and got sanctioned 3.29 lakh for Nimmanapalli FPC on cash credit basis and 2.63 lakh for Maryadaramannapatnam FPC
- Launched YouTube channel, "APMAS-RythuKosam" for dissemination of innovations, best practices, and package of practices. Uploaded 10 videos and got 14,473 views and 369 subscriptions