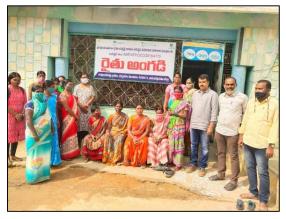

#### **HIGHLIGHTS 2020-2021**

- Initiated intensive COVID-19 relief operations in a mission mode in strengthening market linkages to increase remunerative prices for the farmers through FPOs and providing much-needed relief to their member-farmers and to the poor and the migrant families in urban areas of Hyderabad and in towns of our operational areas
- During the Covid 19 nation-wide lockdown period, 2,267 MT tomatoes were supplied to tomato processing industries; Sunsip Agro Processors & Foods and Inn benefitting 1018 farmers
- Ms. Krishna Radha, President of M-tomato Federation in Chittoor was awarded "Woman Game Changer in Agriculture" for her excellent work in agriculture and FPO Management
- Published "Anubhava: Reflections by Practitioners" a compendium of case studies to showcase the work done by APMAS
- Launched youtube channel "Rythu Kosam" to provide advisory services to farmers through digital platform
- Empanelled as Cluster Based Business Organisation by SFAC, NABARD and NSDC to promote FPOs in Andhra Pradesh, Telangana and Bihar
- Empanelled as Resource Support Agency by NABARD, Telangana to provide capacity building and mentoring support to FPOs
- Initiated four projects; a project to promote enterprises with financial support from HSBC in Telangana; Padi Pantalu project for 'Achieving Food and Fodder Security through Sustainable Farming' in Kurubalakota and Valmikipuram mandals in Chittoor district of Andhra Pradesh with the support of AEIN, Luxembourg; and a project on promotion of WASH practices in urban areas in AP with the support of UNICEF; and credit linkage for WASH practices in AP & Telangana with the support of water.org
- Three-day workshop held on training and facilitation by David & Debbie was stimulating for the staff to be innovative and creative in designing participatory training programs
- Organised a National ToT on Governance and Management of FPOs
- Supported 38 Tribal FPOs and 54 MSMEs in 4 ITDA areas in Telangana under UNDP project
- Signed MoU with National Association of FPOs and in partnership with NAFPO and IRMA, organised a South India FPO workshop to address major challenges and contributed to the strategy discussions of SFAC to promote 10,000 new FPOs in the country
- Signed formal agreements with Samunnati to provide financial and capacity building services to FPOs and with Andhra Pradesh Food Processing Society (APFPS) for implementation of Integrated Tomato Value Chain Development Project
- Entered into partnership with Social Venture Partners (SVP); Sri Padavathi Mahila University, Tirupati and renewed MoU with MANAGE