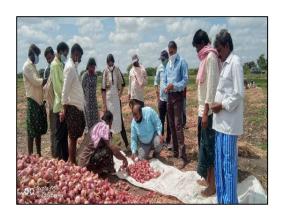

- During the Covid 19 nation-wide lockdown period, 2,267 MT tomatoes were supplied to tomato processing industries: Sunsip Agro Processors & Foods and Inn benefitting 1018 farmers
- Mobilized 7974 farmers into 8 mandal level FPOs
- Conducted 359 events including trainings, meetings etc and trained 4604 farmers on Tomato value chain activities particularly Package of Practices (POP)
- Koundinya FPC, Palamaneru and V.Kota FPO have established Farmer Development Centres in collaboration with e-fresh Agri-business solutions, Hyderabad to supply agri-inputs, smart solutions, farm equipments to farmers
- Promoted package of practices through farmer field school (FFS) in 15 demonstration plots
- Ms. Krishna Radha, President of M- Tomato federation received the "Game Changer – women in Agriculture" award from GIZ, Germany
- Established solar dehydration units in 8 project locations and piloted processing yielding good results. 196 Kg of dried tomatoes were sent to S4S technologies
- Completed gross margin study with 247 farmers on tomato value chain and observed that productivity has increased to 64.21 Tonne/hectare
- M-Tomato become the member of Federation of Indian FPOs and Aggregators (FIFA) promoted by NAFED
- Established two new Bio Input Units (BIUs) in Valmikipuram and Kurabalakota mandals
- Nimmanapalle FPO has crossed business turnover of Rs. 1 Cr & M-tomato federation Rs. 2.85 Cr
- Conducted livelihood virtual summit with Access on emerging technologies in tomato value chain
- Established credit linkages with Samunnathi and got sanctioned 3.29 lakh for Nimmanapalli FPC on cash credit basis and 2.63 lakh for Maryadaramannapatnam FPC
- Launched YouTube channel, "APMAS-RythuKosam" for dissemination of innovations, best practices, and package of practices. Uploaded 10 videos and got 14,473 views and 369 subscriptions

The Horticulture department sanctioned another 10 FPOs and the following are the achievements:

- Completed identification of 10 clusters in 3 project districts and baseline in 10 mandals
- Trained 70% of staff on FPO concept and good governance and conducted awareness programs for 60% of the promoters/BoD
- Mobilised 2170 members as shareholders in 10 FPOs with a cumulative share capital of Rs. 13.36 lakh
- Registered Seven FPOs are registered under MACS Act