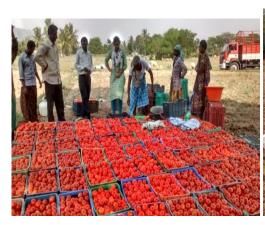

## Touching Lives....

Reddappa, a small farmer from Reddypalli village, Ramasamudram Mandal, Chittoor district suffered huge debt burdens and forced to migrate as a daily wage labour. With **APMAS** undertaking **IWMP** interventions in his village, he decided to capitalize the opportunity and undertook dry land horticulture and cultivation eucalyptus in his dry barren lands. Currently he earns around one lakh rupees per harvest. He is an active member of the watershed committee. He also benefits from the G4 project by practicing diversified farming and alternate livelihoods. The family currently earns around Rs. 7,66,000/- per annum from various interventions. He is currently a "Demo Farmer" and farmers from his and neighbouring villages draw inspiration.