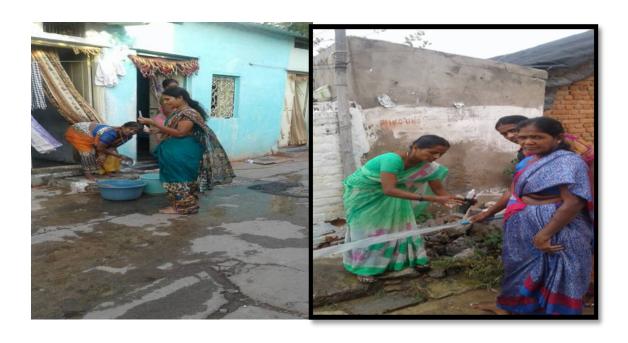

s once testing is done. The complaints are attended immediately by the Water Board however at times, the action is not immediate.

#### **Achievements**

The project has been achieving the desired results year after year leading to subsequent renewal of the project. This year too the project has successfully accomplished its objectives.

- 100 volunteers are engaged in checking the water quality & performing their duties efficiently and ensuring that the households access safe drinking water in 107 slums
- Increased awareness among the slum communities on water due to intensive water awareness campaigns organised in 15 allotted slums & 107 regular slums
- Celebrated World Water day on 22 March 2017 and the felt-need for access to drinking safe water became high among the slum communities



#### 1.3. Promotion and Strengthening of SHGs

Backdrop: APMAS has been working in Bihar since 2007 in partnership with Women Development Corporation, NABARD, SDTT & BRLPS to support the SHPIs in strengthening existing SHGs, promoting new SHGs and their federations to ensure that sustainable institutions of the poor have access to microfinance and livelihood services. APMAS has directly promoted and strengthened 500 SHGs in Kaler block of Arwal district and 4000 SHGs in four blocks of Saran district through field NGOs. Support has also provided to BRLPS in promoting and strengthening cluster level federations (CLFs) in six districts of Bihar (Muzaffarpur, Madhubani, Khagaria, Gaya, Purnia & Nalanda). APMAS has faced many challenges and constraints in its course of work with many stakehol