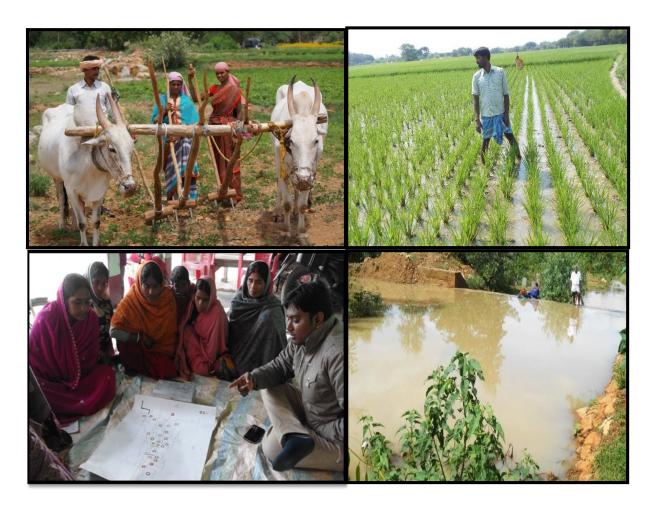

## Touching Lives....

Reddappa, a small farmer from Reddypalli village, Ramasamudram Mandal, Chittoor district suffered huge debt burdens and forced to migrate as a daily wage labour. With **APMAS** undertaking **IWMP** interventions in his village, he decided to capitalize the opportunity and undertook dry land horticulture and cultivation eucalyptus in his dry barren lands. Currently he earns around one lakh rupees per harvest. He is an active member of the watershed committee. He also benefits from the G4 project by practicing diversified farming and alternate livelihoods. The family currently earns around Rs. 7,66,000/- per annum from various interventions. He is currently a "Demo Farmer" and farmers from his and neighbouring villages draw inspiration.

Water is the most basic of necessities. A clean supply of drinking water is most essential for living. Identifying the need for supply of clean drinking water Gagillapur, a model village in Medchal-Malkajgiri district of Telangana, APMAS along with Hoermann group and with the support of the Village Development Committee undertook the task of reviving the water plant. The revived water plant uses reverse water osmosis technology to supply clean drinking water at affordable prices at the families' door step. "Any Time Water" machine was installed at the plant premises which discharges water cans at Rs. 5 per 20 litres. Now the community has a reassurance that they will get an assured supply of clean drinking water.